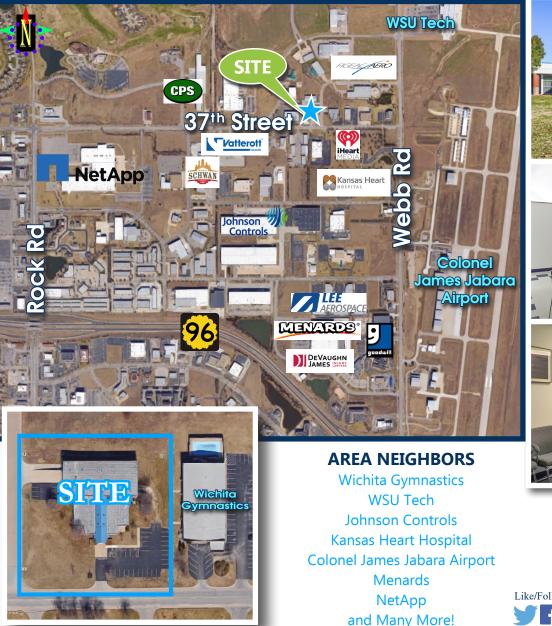

### CONTACT INFORMATION

Dan Unruh, CCIM (316) 618-1100 danunruh@insitere.com

Curt Robertson (316) 618-1100 crobertson@insitere.com

InSite Real Estate Group 608 W. Douglas, Suite 106 Wichita, KS 67203

This 16,607 sq. ft. (Office- 6,740 sq. ft. Warehouse- 9,867 sq. ft.) industrial building sits on approximately 1.6 acres on the corner of 37th Street and Cypress. It features a climate controlled warehouse, drive-thru & dock-hi overhead doors, natural light throughout the office space, attractive brick and masonry exterior and 39 on-site parking spaces. The large monument signage and convenient truck access at northwest corner (including truck well and ground-level doors) make this building vendor and visitor friendly.

### PROPERTY INFORMATION

Building Size Office: 6,740 SF Warehouse: 9,867 SF TOTAL: 16,607 SF

> Lot Size 1.6 AC Year Built 1990 2018 RE Taxes \$23,715.36