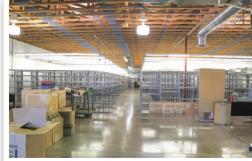

### CONTACT INFORMATION

Dan Unruh, CCIM (316) 618-1100 danunruh@insitere.com

Curt Robertson (316) 618-1100 crobertson@insitere.com

InSite Real Estate Group 608 W. Douglas, Suite 106 Wichita, KS 67203

This 16,607 sq. ft. (Office- 6,740 sq. ft. Warehouse- 9,867 sq. ft.) industrial building sits on approximately 1.6 acres on the corner of 37th Street and Cypress. It features a climate controlled warehouse, drive-thru & dock-hi overhead doors, natural light throughout the office space, attractive brick and masonry exterior and 39 on-site parking spaces. The large monument signage and convenient truck access at northwest corner (including truck well and ground-level doors) make this building vendor and visitor friendly.