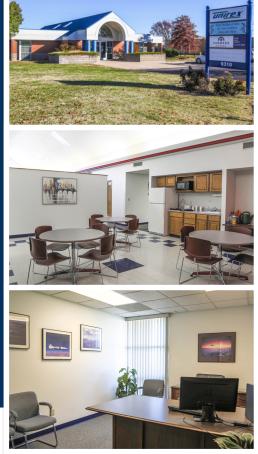

### CONTACT INFORMATION

Dan Unruh, CCIM (316) 618-1100 danunruh@insitere.com

Curt Robertson (316) 618-1100 crobertson@insitere.com

InSite Real Estate Group 608 W. Douglas, Suite 106 Wichita, KS 67203

This 16,607 sq. ft. (Office- 6,740 sq. ft. Warehouse- 9,867 sq. ft.) industrial building sits on approximately 1.6 acres on the corner of 37th Street and Cypress. It features a climate controlled warehouse, drive-thru & dock-hi overhead doors, natural light throughout the office space, attractive brick and masonry exterior and 39 on-site parking spaces. The large monument signage and convenient truck access at northwest corner (including truck well and ground-level doors) make this building vendor and visitor friendly.